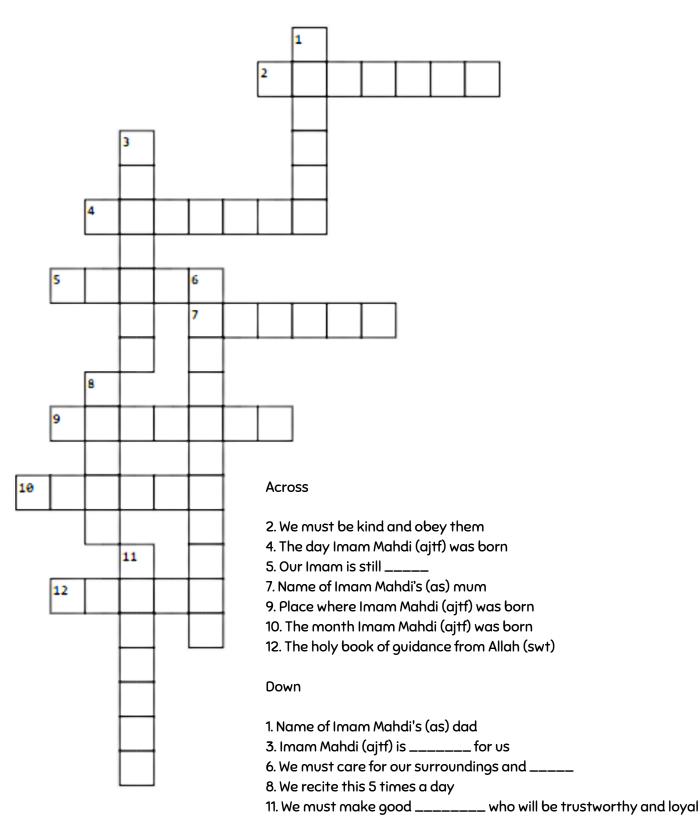

| Baqiyatullah | The one who will rise              |
| Al Qaim      | The proof of All (swt)             |
| Al Muntazar  | The one who is guided              |
| Aba Saleh    | The one for who we are waiting for |
| Al Mahdi     | The one who remains                |





# Number the events in the correct order



Imam Mahdi (as) was born

Imam Hassan al Askari (as) was poisoned and passed away

Imam Mahdi (as) became the Imam



Imam Mahdi (as) went into the minor occultation



Imam Mahdi (as) had 4 special representatives



Imam Mahdi (as) went into the major occultation





#### Complete the Imam Mahdi (as) WORDSEARCH



MUHAMMAD SAMARRA DUAFARAJ LOVE JUSTICE SHABAN HASSAN TWELVE HUJJAH NARGIS IMAM QURAN HAKIMA PEACE ALLAH MAHDI KAABA

#### Complete the Imam Mahdi (as) CROSSWORD





#### **Break the Code**

#### Use the table below to break the code. The numbers represent the letters below them

| 1 | 11 | 22 | 9 | 18 | 15 | 20 | 3 | 14 | 21 | 5 | 12 | 24 | 8 |
|---|----|----|---|----|----|----|---|----|----|---|----|----|---|
|   | В  |    |   |    |    |    |   |    |    |   |    |    |   |
|   | 10 |    |   |    |    |    |   |    |    |   |    |    |   |
| 0 | Ρ  | Q  | R | S  | Т  | U  | V | W  | Х  | Y | Ζ  |    |   |

| 14 | 24 | 1 | 24 |    | 24 | 1 | 3  | 9  | 14 | 14 | 2 |
|----|----|---|----|----|----|---|----|----|----|----|---|
|    |    |   |    |    |    |   |    |    |    |    |   |
| 24 | 25 |   | 12 | 18 | 1  | 9 | 18 | 26 |    |    |   |
|    |    |   |    |    |    |   |    |    |    |    |   |

What does it say?

## Happy or Sad?

Making good